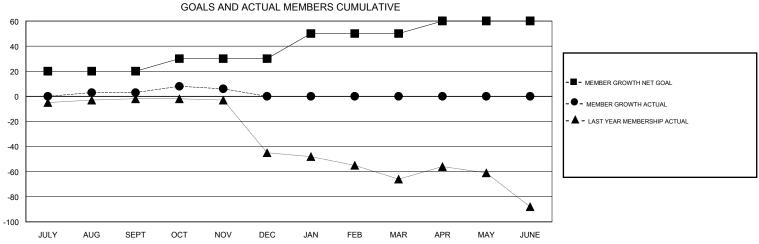

## MONTHLY MEMBERSHIP PROGRESS REPORT

## District 14 M

GMT: LOCATION PENNSYLVANIA GMT CA







| DROPPED CLUBS: 0  DROPPED MEMBERS | 16 CLUBS OF 45 ADDED 1 OR MORE NEW MEMBERS | GENDER DISTRIBUTION           MALE         766 (69.26%)           FEMALE         340 (30.74%) |     |
|-----------------------------------|--------------------------------------------|-----------------------------------------------------------------------------------------------|-----|
| DECEASED 6                        | CLICK HERE FOR CUMULATIVE  MEMBERSHIP DATA | TOTAL FAMILY UNIT MEMBERS                                                                     | 221 |
| CLUB CANCELLED 0                  |                                            | FAMILY MEMBERS PAYING HALF                                                                    | 116 |
| OTHER 25                          |