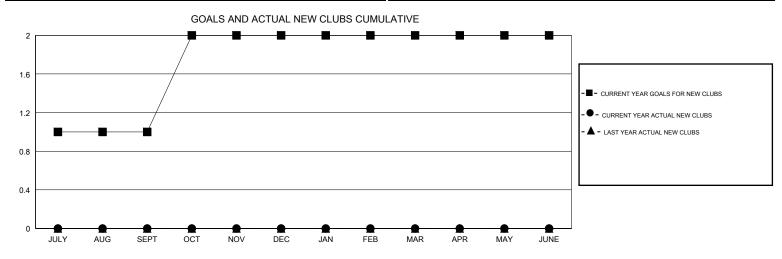

## MONTHLY MEMBERSHIP PROGRESS REPORT

## District 14 M

GMT: LOCATION PENNSYLVANIA GMT CA







| DROPPED CLUBS: 0  DROPPED MEMBERS | 16 CLUBS OF 45 ADDED 1 OR MORE NEW MEMBERS | GENDER DISTRIBUTION           MALE         766 (69.26%)           FEMALE         340 (30.74%) |     |
|-----------------------------------|--------------------------------------------|-----------------------------------------------------------------------------------------------|-----|
| DECEASED 6                        | CLICK HERE FOR CUMULATIVE  MEMBERSHIP DATA | TOTAL FAMILY UNIT MEMBERS                                                                     | 221 |
| CLUB CANCELLED 0                  |                                            | FAMILY MEMBERS PAYING HALF                                                                    | 116 |
| OTHER 25                          |