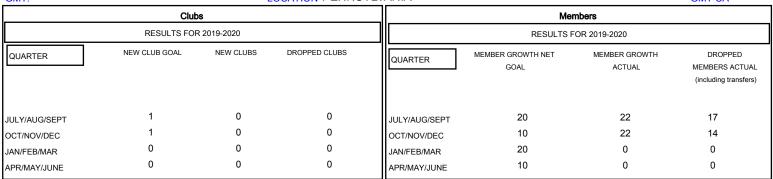

## MONTHLY MEMBERSHIP PROGRESS REPORT

## District 14 M

GMT: LOCATION PENNSYLVANIA GMT CA







| DROPPED CLUBS: 0  DROPPED MEMBERS | 16 CLUBS OF 45 ADDED 1 OR MORE NEW MEMBERS | GENDER DISTRIBUTION           MALE         766 (69.26%)           FEMALE         340 (30.74%) |     |
|-----------------------------------|--------------------------------------------|-----------------------------------------------------------------------------------------------|-----|
| DECEASED 6                        | CLICK HERE FOR CUMULATIVE  MEMBERSHIP DATA | TOTAL FAMILY UNIT MEMBERS                                                                     | 221 |
| CLUB CANCELLED 0                  |                                            | FAMILY MEMBERS PAYING HALF                                                                    | 116 |
| OTHER 25                          |